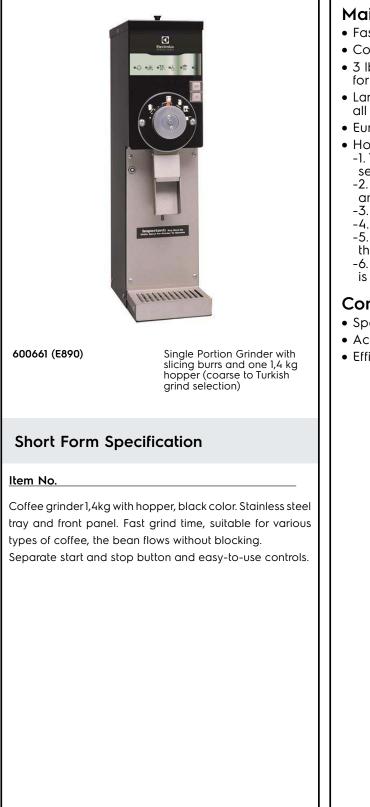

Coffee System Coffee Grinder with Hopper, 1,4 kg, black

| ITEM #       |  |
|--------------|--|
| MODEL #      |  |
| NAME #       |  |
| <u>SIS #</u> |  |
| AIA #        |  |
|              |  |

### **Main Features**

- Fast grind speed 2.5 lbs. (1.1kg) per minute.
- Coarse to turkish grind selection.
- 3 lb. (1.35kg) steep slope hopper designed for a bean flow without blocking.
- Large 8.25" (21cm) bag height accommodates all bag sizes.
- European slicing burrs for precision grinding.
- How to Operate:
  -1. Turn the selector knob to the desired grind setting.
  - -2. Fill the hopper with the desired type and amount of whole bean coffee. Close the lid.
  - -3. Place the bag underneath the spout.
  - -4. Press the start button.
  - -5. The grinder will automatically stop when the bag is removed.
  - -6. Remove bag from coffee spoul once coffee is ground.

## Construction

- Space saving design 18cm wide.
- Access to all components from the front.
- Efficient chaff spring with clean-out feature.