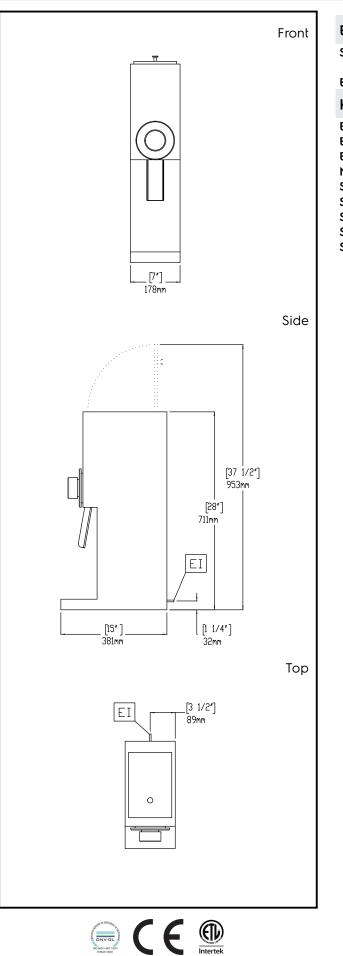

## Coffee System Coffee Grinder with Hopper, 1,4 kg, black

| Electric                                                                                                                                                                                                    |                                                                                                      |
|-------------------------------------------------------------------------------------------------------------------------------------------------------------------------------------------------------------|------------------------------------------------------------------------------------------------------|
| Supply voltage:<br>600661 (E890)<br>Electrical power max.:                                                                                                                                                  | 220-240 V/1N ph/50/60 Hz<br>0.55 kW                                                                  |
| Key Information:                                                                                                                                                                                            |                                                                                                      |
| External dimensions, Width:<br>External dimensions, Depth:<br>External dimensions, Height:<br>Net weight:<br>Shipping weight:<br>Shipping height:<br>Shipping width:<br>Shipping depth:<br>Shipping volume: | 178 mm<br>381 mm<br>711 mm<br>20 kg<br>25.68 kg<br>813 mm<br>318 mm<br>610 mm<br>0.16 m <sup>3</sup> |